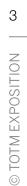

CADIZ COIN

• dark blue • red

CORBU

RITA

KLIPPAN

**BOUCLAIR** With storage

GLASS BAR TABLE Height 42" | Diameter 28"-32"

WHITE BAR TABLE Height 43.5" | Diameter 28"-32"