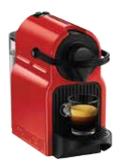

SHELVES

ELECTRONIC TV LED monitor 32"-75" | iPad | Laptop | Touchscreen | Audio system

APPLIANCES Fridge | Coffee makers | Kettle | Compact oven

TRASH CANS