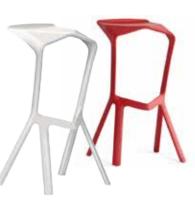

IMS

**PORI** ● light grey ● dark grey

ALE ○ white ● black

MIURA ○ white ● red

WOODY

IRON

TICKLE

CADIZ