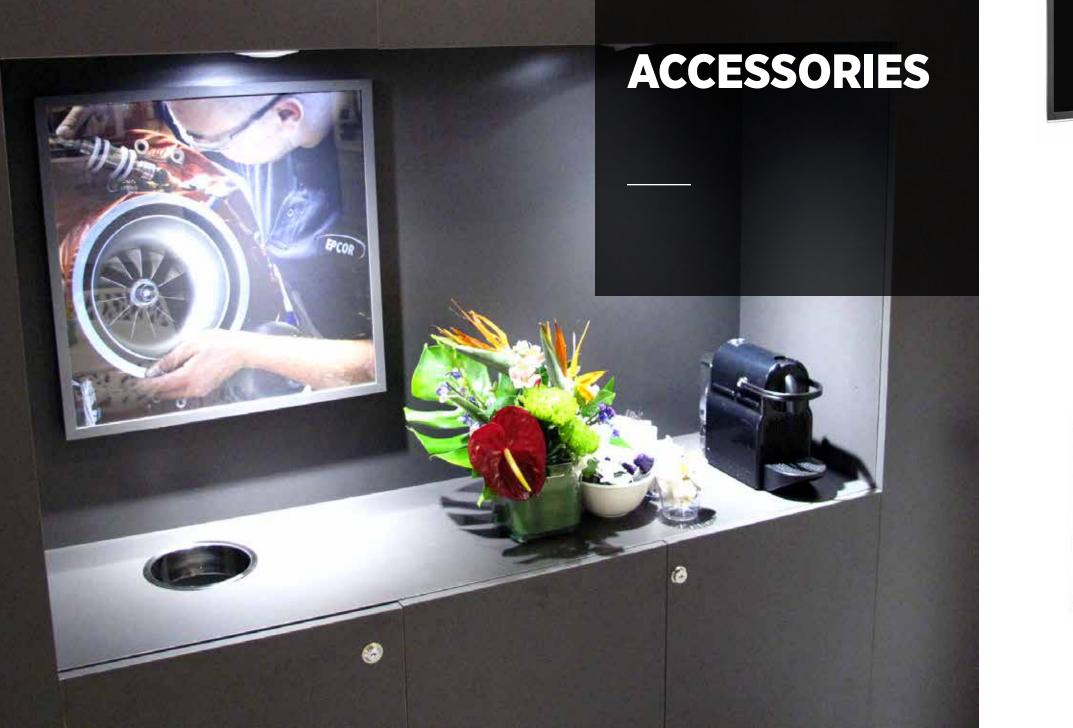

SHELVES

ELECTRONIC TV LED monitor 32"-75" | iPad | Laptop | Touchscreen | Audio system

APPLIANCES Fridge | Coffee makers | Kettle | Compact oven

TRASH CANS