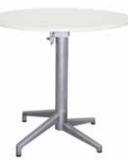

DOCKSTA Height 30" | Diameter 42"

**PIVOT TABLE** Height 30" | Diameter 32"

STANDARD TABLE Height 30" | Diameter 32"

**U TABLES** Various sizes and colors

LACK Coffee table

VITTSJÖ Coffee table | ○ white ● black