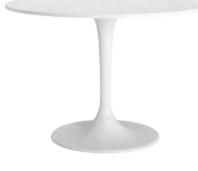

DOCKSTA Height 30" | Diameter 42"

**PIVOT TABLE** Height 30" | Diameter 32"

STANDARD TABLE Height 30" | Diameter 32"

**U TABLES** Various sizes and colors

LACK Coffee table

VITTSJÖ Coffee table | ○ white ● black