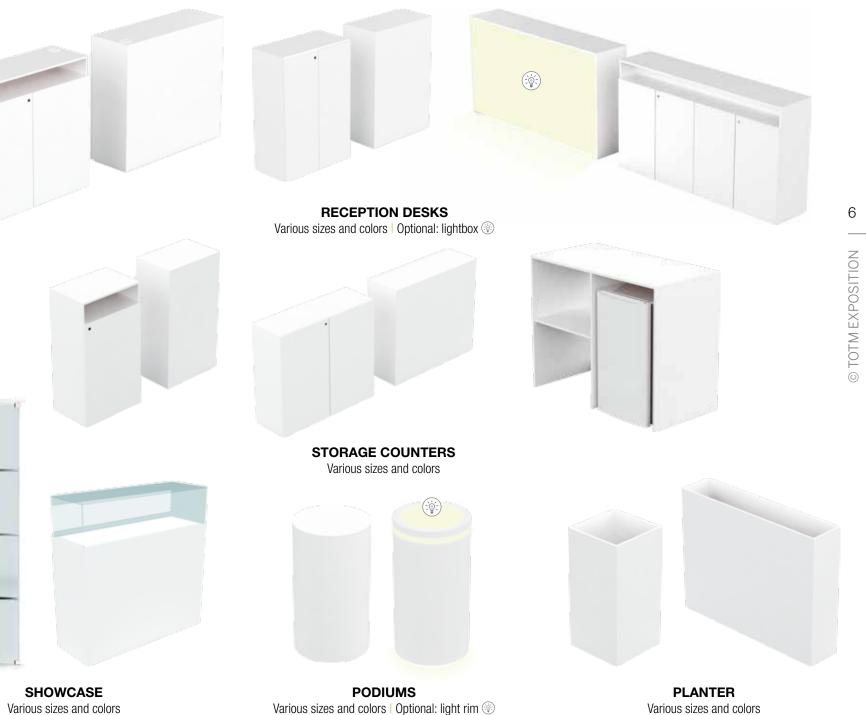

SHELVES

ELECTRONIC TV LED monitor 32"-75" | iPad | Laptop | Touchscreen | Audio system

APPLIANCES Fridge | Coffee makers | Kettle | Compact oven

TRASH CANS