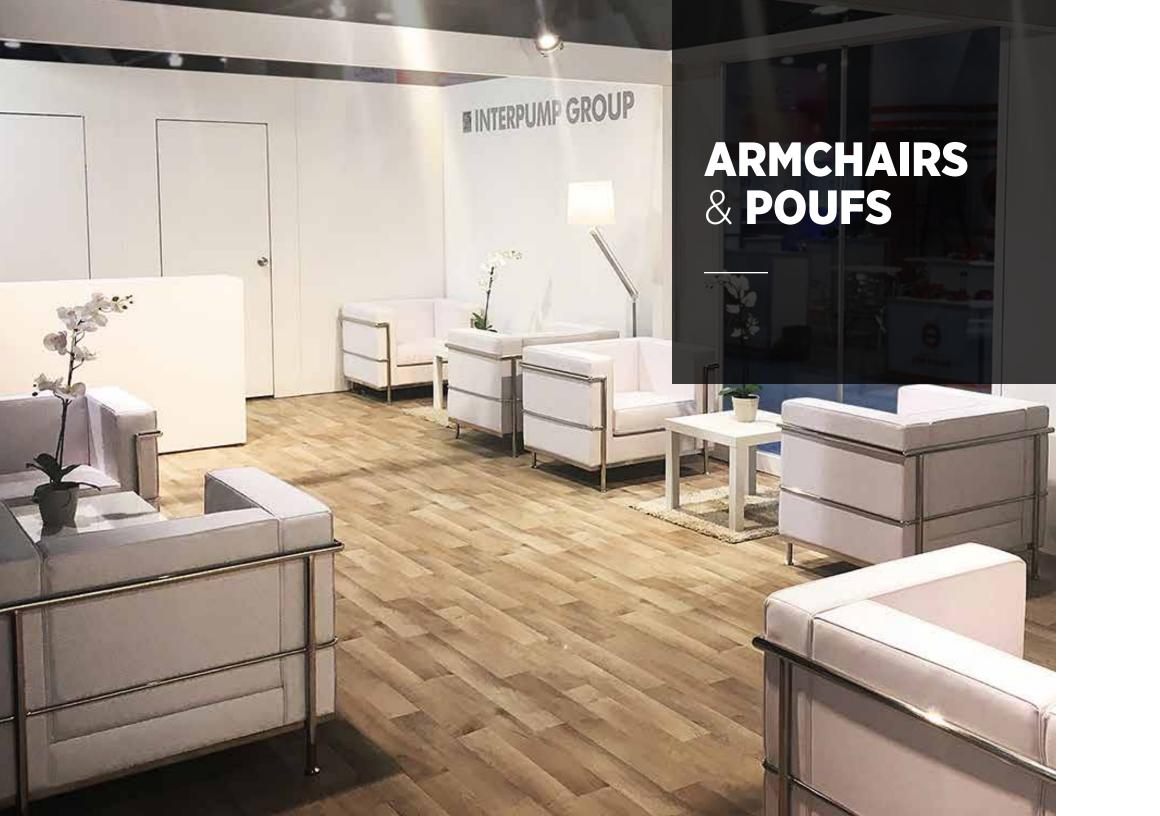

1138 Berlier St., Laval (Québec) H7L 3R9 CANADA































## RENTAL **FURNITURE**

**2022 EDITION** 





## Are you missing something? Ask us, we will order it for you.

Our furniture is renewed regularly. Quality control is carried out for each entry and exit from the inventory.











EAMES



BELLINI



LEAF



PANTONE

**EIFFEL** ○ white ● black



IMS



**PORI** ● light grey ● dark grey



ALE ○ white ● black



MIURA ○ white ● red



WOODY



IRON

TICKLE







CADIZ



CADIZ COIN





• dark blue • red



CORBU



RITA



KLIPPAN

**BOUCLAIR** With storage





GLASS BAR TABLE Height 42" | Diameter 28"-32"



WHITE BAR TABLE Height 43.5" | Diameter 28"-32"



DOCKSTA Height 30" | Diameter 42"



**PIVOT TABLE** Height 30" | Diameter 32"



STANDARD TABLE Height 30" | Diameter 32"



**U TABLES** Various sizes and colors



LACK Coffee table



VITTSJÖ Coffee table | ○ white ● black



4

Meeting | Various sizes and colors





SKANDA LED ○ white ● black



PARCAN ● silver ● black



FADO

5



**BRONZE BOUCLAIR** 







RANARP









SHELVES



ELECTRONIC TV LED monitor 32"-75" | iPad | Laptop | Touchscreen | Audio system







APPLIANCES Fridge | Coffee makers | Kettle | Compact oven







TRASH CANS

## DECORATIVE PLANTERS



55555