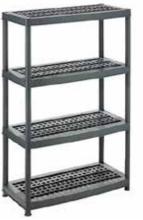

SHELVES

ELECTRONIC TV LED monitor 32"-75" | iPad | Laptop | Touchscreen | Audio system

APPLIANCES Fridge | Coffee makers | Kettle | Compact oven

TRASH CANS