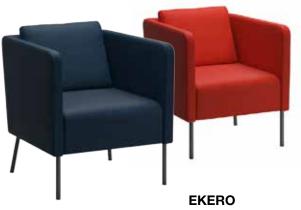

CADIZ COIN

• dark blue • red

CORBU

RITA

KLIPPAN

**BOUCLAIR** With storage

GLASS BAR TABLE Height 42" | Diameter 28"-32"

WHITE BAR TABLE Height 43.5" | Diameter 28"-32"