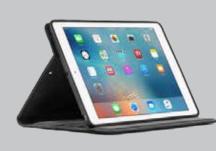

SHELVES

ELECTRONIC TV LED monitor 32"-75" | iPad | Laptop | Touchscreen | Audio system

APPLIANCES Fridge | Coffee makers | Kettle | Compact oven

TRASH CANS