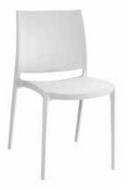

IMS

**PORI** ● light grey ● dark grey

ALE ○ white ● black

MIURA ○ white ● red

WOODY

IRON

TICKLE

CADIZ