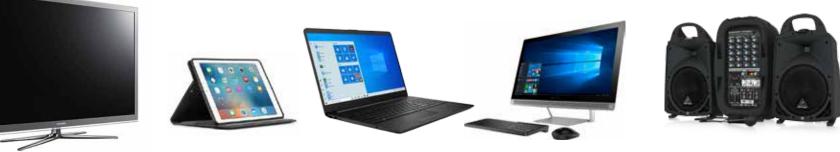

SHELVES

ELECTRONIC TV LED monitor 32"-75" | iPad | Laptop | Touchscreen | Audio system

APPLIANCES Fridge | Coffee makers | Kettle | Compact oven

TRASH CANS