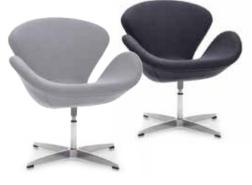

IMS

**PORI** ● light grey ● dark grey

ALE ○ white ● black

MIURA ○ white ● red

WOODY

IRON

TICKLE

CADIZ