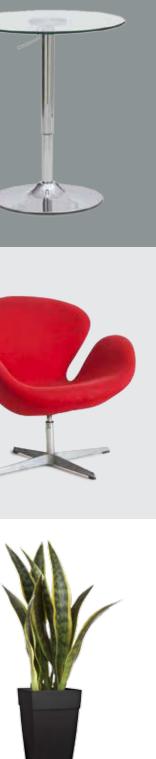

CADIZ COIN

• dark blue • red

CORBU

RITA

KLIPPAN

**BOUCLAIR** With storage

GLASS BAR TABLE Height 42" | Diameter 28"-32"

WHITE BAR TABLE Height 43.5" | Diameter 28"-32"