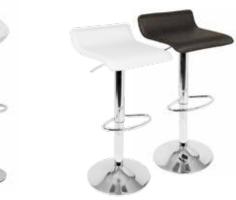

IMS

**PORI** ● light grey ● dark grey

ALE ○ white ● black

MIURA ○ white ● red

WOODY

IRON

TICKLE

CADIZ