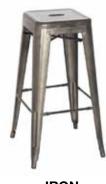

IMS

**PORI** ● light grey ● dark grey

ALE ○ white ● black

MIURA ○ white ● red

WOODY

IRON

TICKLE

CADIZ