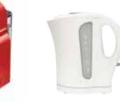

SHELVES

ELECTRONIC TV LED monitor 32"-75" | iPad | Laptop | Touchscreen | Audio system

APPLIANCES Fridge | Coffee makers | Kettle | Compact oven

TRASH CANS