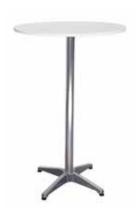

DOCKSTA Height 30" | Diameter 42"

**PIVOT TABLE** Height 30" | Diameter 32"

STANDARD TABLE Height 30" | Diameter 32"

**U TABLES** Various sizes and colors

LACK Coffee table

VITTSJÖ Coffee table | ○ white ● black