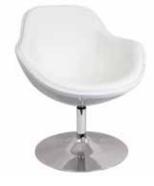

IMS

**PORI** ● light grey ● dark grey

ALE ○ white ● black

MIURA ○ white ● red

WOODY

IRON

TICKLE

CADIZ