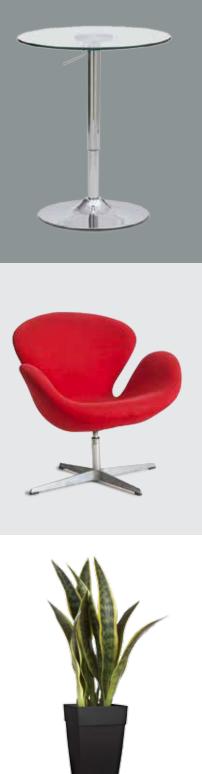

CADIZ COIN

• dark blue • red

CORBU

RITA

KLIPPAN

**BOUCLAIR** With storage

GLASS BAR TABLE Height 42" | Diameter 28"-32"

WHITE BAR TABLE Height 43.5" | Diameter 28"-32"