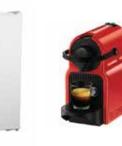

SHELVES

ELECTRONIC TV LED monitor 32"-75" | iPad | Laptop | Touchscreen | Audio system

APPLIANCES Fridge | Coffee makers | Kettle | Compact oven

TRASH CANS