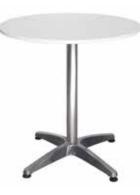

DOCKSTA Height 30" | Diameter 42"

**PIVOT TABLE** Height 30" | Diameter 32"

STANDARD TABLE Height 30" | Diameter 32"

**U TABLES** Various sizes and colors

LACK Coffee table

VITTSJÖ Coffee table | ○ white ● black