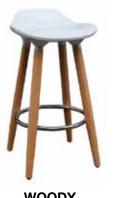

IMS

**PORI** ● light grey ● dark grey

ALE ○ white ● black

MIURA ○ white ● red

WOODY

IRON

TICKLE

CADIZ