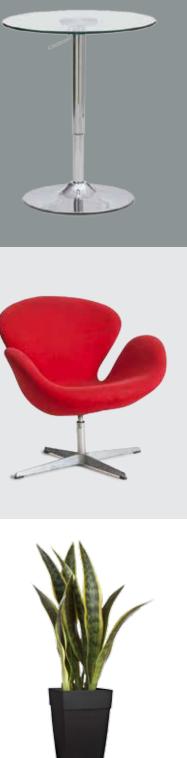

CADIZ COIN

• dark blue • red

CORBU

RITA

KLIPPAN

**BOUCLAIR** With storage

GLASS BAR TABLE Height 42" | Diameter 28"-32"

WHITE BAR TABLE Height 43.5" | Diameter 28"-32"