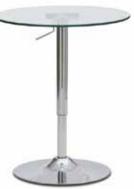

CADIZ COIN

• dark blue • red

CORBU

RITA

KLIPPAN

**BOUCLAIR** With storage

GLASS BAR TABLE Height 42" | Diameter 28"-32"

WHITE BAR TABLE Height 43.5" | Diameter 28"-32"