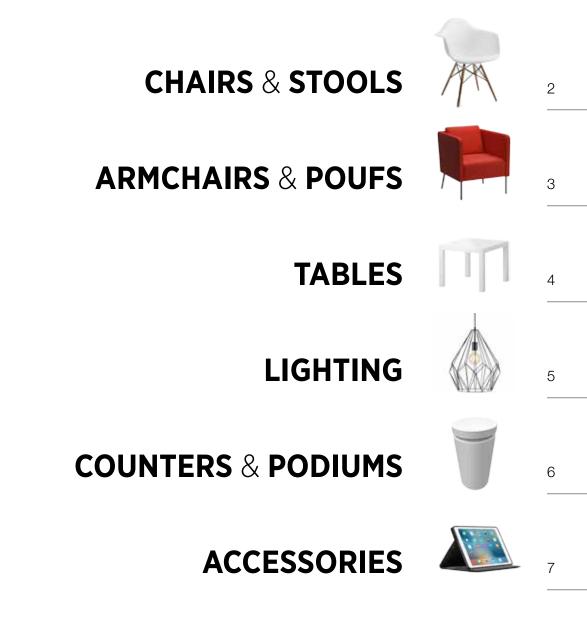

## Are you missing something? Ask us, we will order it for you.

Our furniture is renewed regularly. Quality control is carried out for each entry and exit from the inventory.

EAMES

BELLINI

LEAF

PANTONE

**EIFFEL** ○ white ● black

IMS

**PORI** ● light grey ● dark grey

ALE ○ white ● black

MIURA ○ white ● red

WOODY

IRON

TICKLE

CADIZ

CADIZ COIN

• dark blue • red

CORBU

RITA

KLIPPAN

**BOUCLAIR** With storage

GLASS BAR TABLE Height 42" | Diameter 28"-32"

WHITE BAR TABLE Height 43.5" | Diameter 28"-32"

DOCKSTA Height 30" | Diameter 42"

**PIVOT TABLE** Height 30" | Diameter 32"

STANDARD TABLE Height 30" | Diameter 32"

**U TABLES** Various sizes and colors

LACK Coffee table

VITTSJÖ Coffee table | ○ white ● black

4

Meeting | Various sizes and colors

SKANDA LED ○ white ● black

PARCAN ● silver ● black

FADO

5

**BRONZE BOUCLAIR** 

RANARP

SHELVES

ELECTRONIC TV LED monitor 32"-75" | iPad | Laptop | Touchscreen | Audio system

APPLIANCES Fridge | Coffee makers | Kettle | Compact oven

TRASH CANS