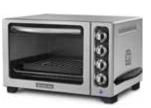

SHELVES

ELECTRONIC TV LED monitor 32"-75" | iPad | Laptop | Touchscreen | Audio system

APPLIANCES Fridge | Coffee makers | Kettle | Compact oven

TRASH CANS