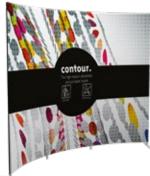

## contour.inclined angled 5'x10'

Structure + graphic\* + wheeled transport bag

Dimensions: 78" x 92"

Dimensions: III" x 92"

contour.curved 10'x8'

Dimensions: 36" x 129"

#### contour.curved 8'x8'

Structure + graphic\* + wheeled transport bag

Dimensions:

**C** - shape 117" x 92" x 22"

Structure + graphic\*

+ wheeled transport bag

Dimensions: 92" × 22" × 92"

Dimensions: 114" x 12" x 92"