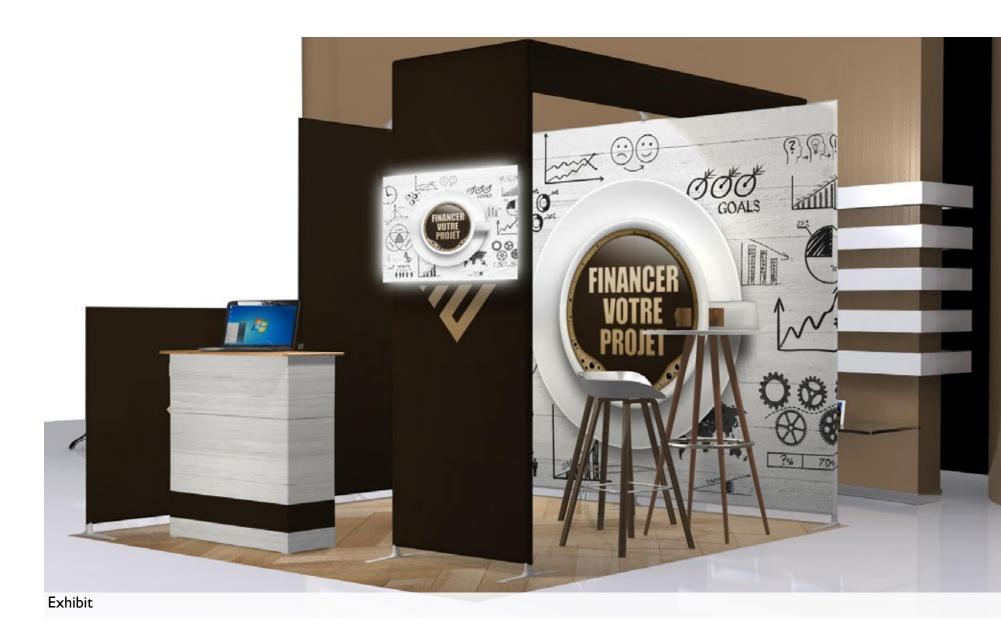

## contour. standard configurations

optional: LED light

10'×10'

ct-exhibit-o1

I contour.10'x8', I contour.5'x8', I contour.5'x4', I contour.TV arch (structures + graphics + feet) + frame connectors

- + 4 wheeled transport bags + I c.air2 pop-up counter
- + 3 LED lights

\*TV screen, furniture and printed carpet non included

10'×10'