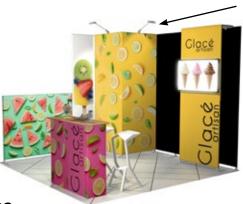

\*TV screen, furniture and printed carpet non included

10'×10'

ct-exhibit-02

I contour.10'x8', I contour.5'x8', I contour.5'x4', I contour.TV, I 3'x8' contour.storage corner (structures + graphics + feet) + frame connectors + 6 wheeled transport bags + I c.air2 pop-up counter + 2 LED lights

\*TV screen, furniture and printed carpet non included

10'×10'