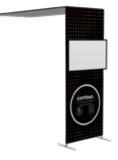

#### contour.tv

Structure\*\*\* + graphic\* + wheeled transport bag

**Dimensions:** 

36" x 12" x 92"

Single-sided graphic with white or black back. Double-sided option available. \*\* TV mounting bracket included.