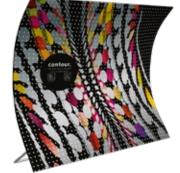

#### contour.wave 8'x8'

Structure + graphic\*\*
+ wheeled transport bag

Dimensions: 92" x 129"

#### contour.wave 10'x8'

Structure + graphic\*\*
+ wheeled transport bag