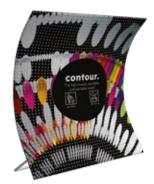

#### contour.wave 8'x8'

Structure + graphic\*\*
+ wheeled transport bag

Dimensions: 92" x 129"

#### contour.wave 10'x8'

Structure + graphic\*\*
+ wheeled transport bag