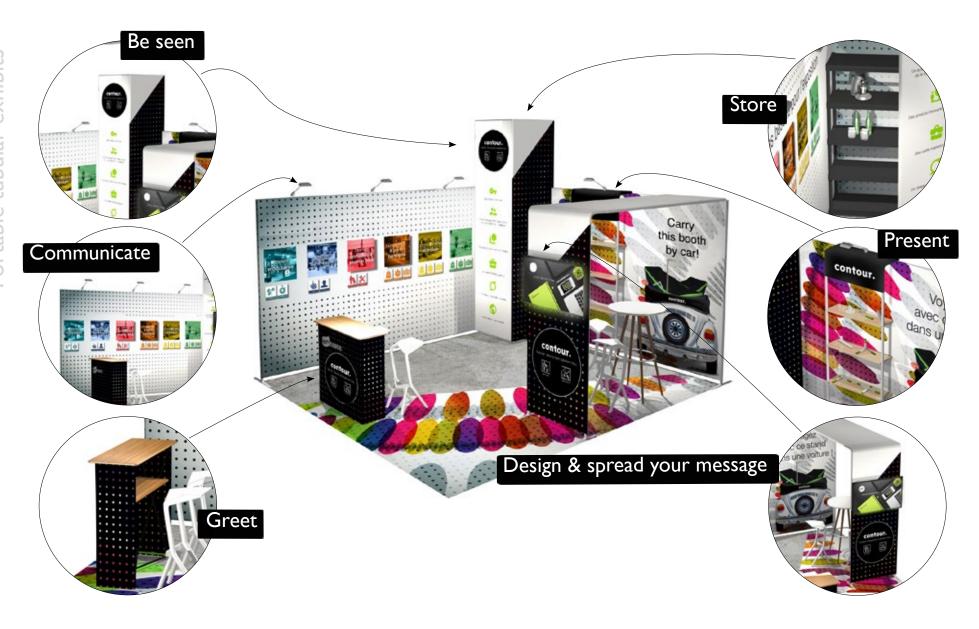

### contour., the high-impact adjustable and portable exhibit



contour. is a portable exhibit solution featuring a tubular aluminum frame covered in stretch fabric.

Lightweight and compact, **contour.** can be taken anywhere thanks to its wheeled transport bag, and can be assembled quickly without any tools or extra parts.

**contour.** is modular and adjustable: the frames connect together while optional accessories like a TV, shelves and lighting make it possible to meet all the needs of exhibitors.

With **contour.** you benefit from a long-lasting, adjustable and reusable exhibit that lets you control costs and reduce your environmental impact.







### contour. meets the main needs of exhibitors



## 4

## A fully DIY solution!



#### Simple and intuitive setup

A contour. frame can be set up and dismantled in less than 10 minutes without requiring any tools or extra parts.

Setup instructions for each **contour.** frame explain how to assemble them in very simple terms.

The tubes interlock with connectors, and a color-coding system is found on each frame for totally intuitive assembly.

The graphic slips over the frame easily like a sock and covers the frame completely for exceptional execution.



Tubes connect together with one click



The graphic slips over the frame...



...and closes with a zipper



Self set-up

## A fully DIY solution!



#### Take contour. anywhere with ease

**contour.** is an ultra-compact, lightweight solution that you can take anywhere thanks to i