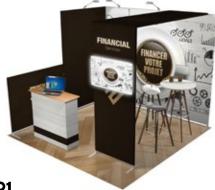

## contour. standard configurations

optional: LED light

10'×10'

ct-exhibit-o1

I contour.10'x8', I contour.5'x8', I contour.5'x4', I contour.TV arch (structures + graphics + feet) + frame connectors

- + 4 wheeled transport bags + I c.air2 pop-up counter
- + 3 LED lights