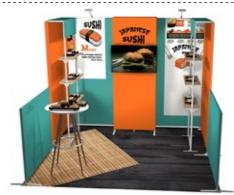

#### ct-exhibit-04

I contour.10'x8', 2 contour.5'x8', 2 contour.5'x4', I contour. TV,2 contour.shelf (structures + graphics + feet) + frame connectors + 8 wheeled transport bags + 2 LED lights

\*TV screen, furniture and printed carpet non included