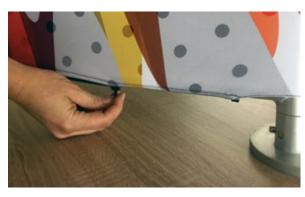

The tubes interlock with connectors, and a color-coding system is found on each frame for totally intuitive assembly.

The graphic slips over the frame easily like a sock and covers the frame completely for exceptional execution.

Tubes connect together with one click

The graphic slips over the frame...

...and closes with a zipper

Self set-up