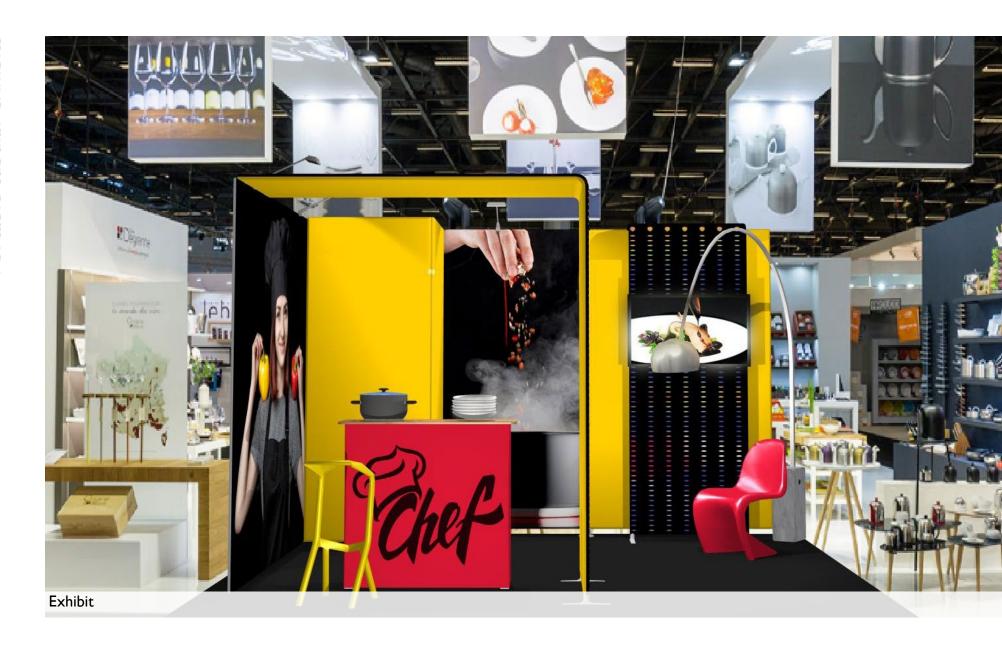

8', 2 contour.5'x4', I contour., I contour.shelf, I 3'x8' contour.storage corner (structures + graphics + feet) + frame connectors + I0 wheeled transport bags + I c.air2 pop-up counter + 3 LED lights

\*TV screen, furniture and printed carpet non included





#### ct-exhibit-08

I contour.8'x8', 2 contour.3'x8', 2 contour.3'x10', I contour.TV, 4 contour.5'x4' (structures + graphics + feet) + frame connectors + I0 wheeled transport bags + I c.air2 pop-up counter + 6 LED lights

\*TV screen, furniture and printed carpet non included

\*Hanging sign, TV screen, furniture and printed carpet non included



All of your ideas can come to life with **contour.**, allowing you to be unique and stand out from the crowd.

Mix and match elements to achieve a wide array of possible configurations.









## Receive your free personalized design and quote in just 5 days!