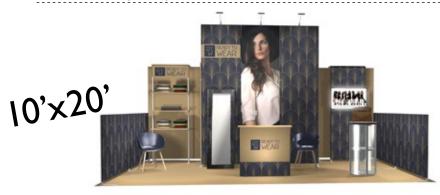

#### ct-exhibit-03

I contour.10'x8', 2 contour.5'x8', 2 contour.5'x4', I contour.TV, I contour.shelf (structures + graphics + feet) + frame connectors + 7 wheeled transport bags + I c.air2 pop-up counter + 2 LED lights