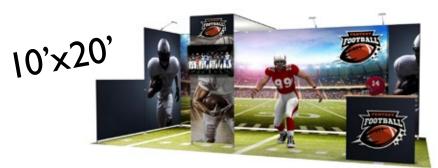

#### ct-exhibit-07

I contour.10'x8', 2 contour.5'x8', I contour.3'x8', 3 contour.3'x10', I contour.TV, I contour.shelf, 2 contour.10'x4' (structures + graphics + feet) + frame connectors + II wheeled transport bags + I c.air2 pop-up counter + 3 LED lights