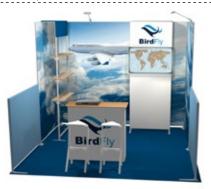

\*TV screen, furniture and printed carpet non included

10'×10'

#### ct-exhibit-03

I contour.10'x8', 2 contour.5'x8', 2 contour.5'x4', I contour.TV, I contour.shelf (structures + graphics + feet) + frame connectors + 7 wheeled transport bags + I c.air2 pop-up counter + 2 LED lights