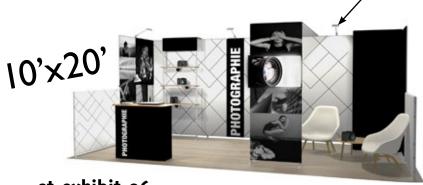

\*TV screen, furniture and printed carpet non included

10'×10'

ct-exhibit-02

I contour.10'x8', I contour.5'x8', I contour.5'x4', I contour.TV, I 3'x8' contour.storage corner (structures + graphics + feet) + frame connectors + 6 wheeled transport bags + I c.air2 pop-up counter + 2 LED lights