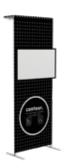

#### contour.tv

Structure\*\*\* + graphic\* + wheeled transport bag

**Dimensions:** 

36" x 12" x 92"

Single-sided graphic with white or black back. Double-sided option available. \*\* TV mounting bracket included.