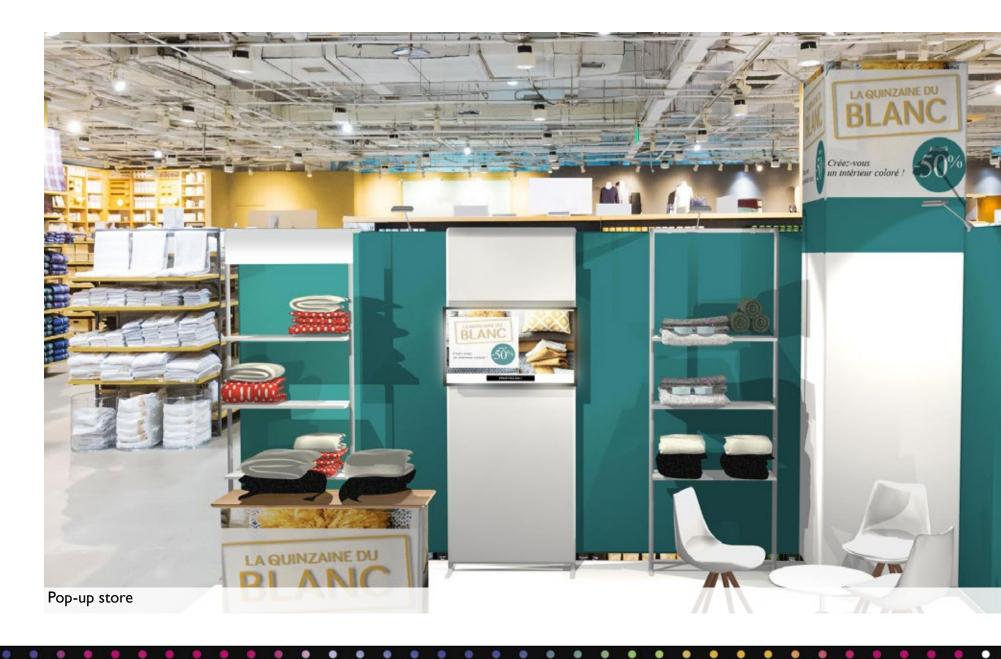

, 2 contour.5'x4', I contour., I contour.shelf, I 3'x8' contour.storage corner (structures + graphics + feet) + frame connectors + I0 wheeled transport bags + I c.air2 pop-up counter + 3 LED lights

\*TV screen, furniture and printed carpet non included





#### ct-exhibit-08

I contour.8'x8', 2 contour.3'x8', 2 contour.3'x10', I contour.TV, 4 contour.5'x4' (structures + graphics + feet) + frame connectors + I0 wheeled transport bags + I c.air2 pop-up counter + 6 LED lights

\*TV screen, furniture and printed carpet non included

\*Hanging sign, TV screen, furniture and printed carpet non included



All of your ideas can come to life with **contour.**, allowing you to be unique and stand out from the crowd.

Mix and match elements to achieve a wide array of possible configurations.









## Receive your free personalized design and quote in just 5 days!