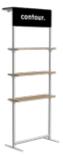

#### contour.shelf

Dimensions:

36" x 12" x 92"

Structure + graphic\* + wheeled transport bag