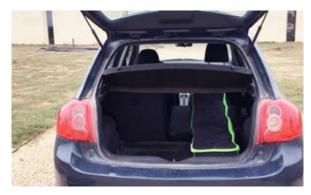

#### Take contour. anywhere with ease

**contour.** is an ultra-compact, lightweight solution that you can take anywhere thanks to its wheeled transport bag, or have it easily shipped via a courier.

Everything is stored away and protected: the tubes are attached using securing clips and the graphic is stored in a plastic bag.

Wheeled transport bag or hard.case XL

Transport it in a car...

...or ship it via a courier

contour. is the only exhibit line compatible with the formats authorized by trade shows in Europe and North America.