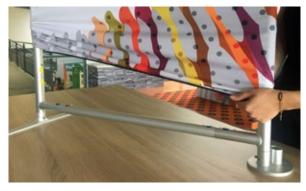

#### Simple and intuitive setup

A contour. frame can be set up and dismantled in less than 10 minutes without requiring any tools or extra parts.

Setup instructions for each **contour.** frame explain how to assemble them in very simple terms.

The tubes interlock with connectors, and a color-coding system is found on each frame for totally intuitive assembly.

The graphic slips over the frame easily like a sock and covers the frame completely for exceptional execution.

Tubes connect together with one click

The graphic slips over the frame...

...and closes with a zipper

Self set-up