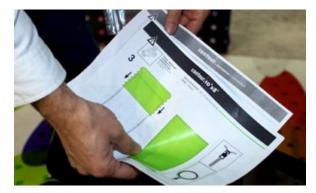

#### Simple and intuitive setup

A contour. frame can be set up and dismantled in less than 10 minutes without requiring any tools or extra parts.

Setup instructions for each **contour.** frame explain how to assemble them in very simple terms.

The tubes interlock with connectors, and a color-coding system is found on each frame for totally intuitive assembly.

The graphic slips over the frame easily like a sock and covers the frame completely for exceptional execution.

Tubes connect together with one click

The graphic slips over the frame...

...and closes with a zipper

Self set-up