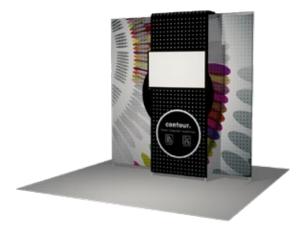

### contour., the high-impact adjustable and portable exhibit

contour. is a portable exhibit solution featuring a tubular aluminum frame covered in stretch fabric.

Lightweight and compact, **contour.** can be taken anywhere thanks to its wheeled transport bag, and can be assembled quickly without any tools or extra parts.

**contour.** is modular and adjustable: the frames connect together while optional accessories like a TV, shelves and lighting make it possible to meet all the needs of exhibitors.

With **contour.** you benefit from a long-lasting, adjustable and reusable exhibit that lets you control costs and reduce your environmental impact.