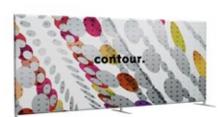

### contour., the high-impact adjustable and portable exhibit

contour. is a portable exhibit solution featuring a tubular aluminum frame covered in stretch fabric.

Lightweight and compact, **contour.** can be taken anywhere thanks to its wheeled transport bag, and can be assembled quickly without any tools or extra parts.

**contour.** is modular and adjustable: the frames connect together while optional accessories like a TV, shelves and lighting make it possible to meet all the needs of exhibitors.

With **contour.** you benefit from a long-lasting, adjustable and reusable exhibit that lets you control costs and reduce your environmental impact.