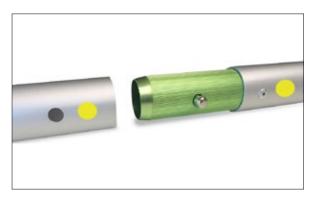

The tubes interlock with connectors, and a color-coding system is found on each frame for totally intuitive assembly.

The graphic slips over the frame easily like a sock and covers the frame completely for exceptional execution.

Tubes connect together with one click

The graphic slips over the frame...

...and closes with a zipper

Self set-up