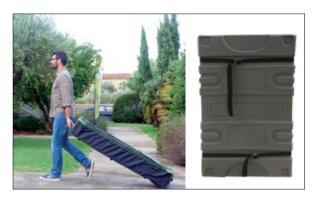

#### Take contour. anywhere with ease

**contour.** is an ultra-compact, lightweight solution that you can take anywhere thanks to its wheeled transport bag, or have it easily shipped via a courier.

Everything is stored away and protected: the tubes are attached using securing clips and the graphic is stored in a plastic bag.

Wheeled transport bag or hard.case XL

Transport it in a car...

...or ship it via a courier

contour. is the only exhibit line compatible with the formats authorized by trade shows in Europe and North America.