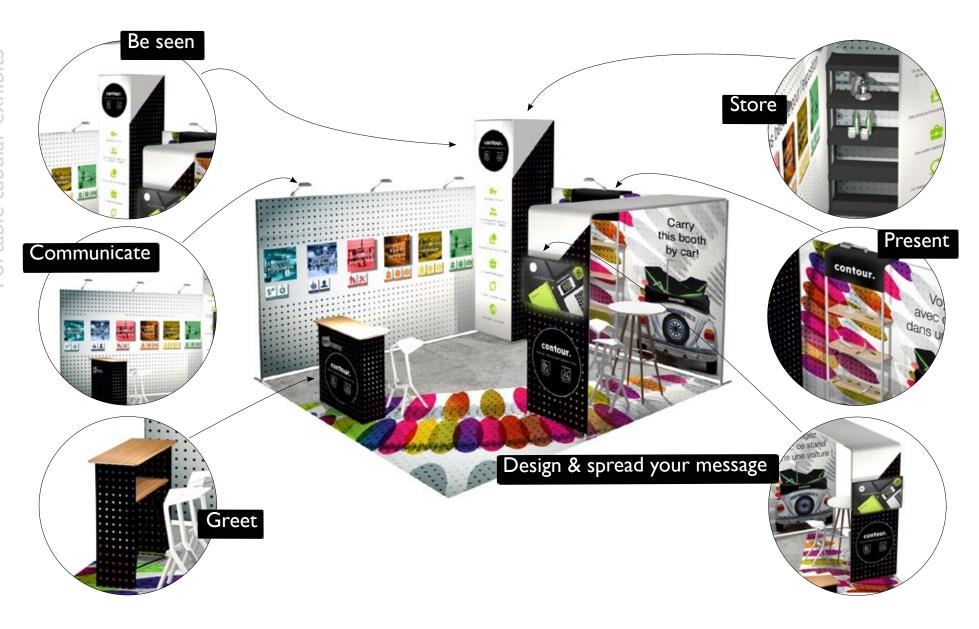

### contour. meets the main needs of exhibitors

#### Simple and intuitive setup

A contour. frame can be set up and dismantled in less than 10 minutes without requiring any tools or extra parts.

Setup instructions for each **contour.** frame explain how to assemble them in very simple terms.

The tubes interlock with connectors, and a color-coding system is found on each frame for totally intuitive assembly.

The graphic slips over the frame easily like a sock and covers the frame completely for exceptional execution.

Tubes connect together with one click

The graphic slips over the frame...

...and closes with a zipper

Self set-up

#### Take contour. anywhere with ease

**contour.** is an ultra-compact, lightweight solution that you can take anywhere thanks to its wheeled transport bag, or have it easily shipped via a courier.

Everything is stored away and protected: the tubes are attached using securing clips and the graphic is stored in a plastic bag.

Wheeled transport bag or hard.case XL

Transport it in a car...

...or ship it via a courier

contour. is the only exhibit line compatible with the formats authorized by trade shows in Europe and North America.

## Mix and match to build your configurations

**contour.** frames are available in standard and custom formats

Connectors are used to link the frames together at 45°, 90° and 180° angles

A wide range of accessories are available: LED.lights, TV frame, shelf frame, arches

contour. is adjustable: start with a single frame and add more as needed