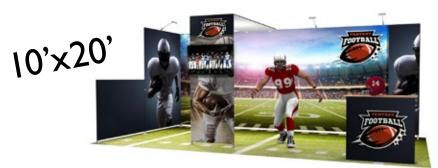

#### ct-exhibit-05

I contour.20'x8', I contour.5'x8', I contour.5'x4', I contour.TV arch (structures + graphics + feet) + frame connectors + 5 wheeled transport bags + I c.air2 pop-up counter + 4 LED lights