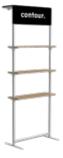

#### contour.shelf

Structure + graphic\* + wheeled transport bag

36" x 12" x 92"

Dimensions: 36" x 92" x 92"