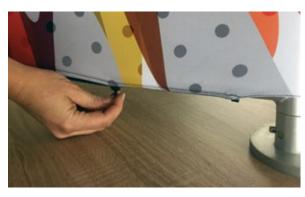

#### Simple and intuitive setup

A contour. frame can be set up and dismantled in less than 10 minutes without requiring any tools or extra parts.

Setup instructions for each **contour.** frame explain how to assemble them in very simple terms.

The tubes interlock with connectors, and a color-coding system is found on each frame for totally intuitive assembly.

The graphic slips over the frame easily like a sock and covers the frame completely for exceptional execution.

Tubes connect together with one click

The graphic slips over the frame...

...and closes with a zipper

Self set-up