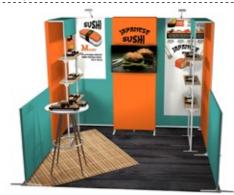

\*TV screen, furniture and printed carpet non included

10'×10'

ct-exhibit-02

I contour.10'x8', I contour.5'x8', I contour.5'x4', I contour.TV, I 3'x8' contour.storage corner (structures + graphics + feet) + frame connectors + 6 wheeled transport bags + I c.air2 pop-up counter + 2 LED lights