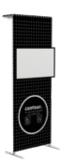

#### contour.tv

Structure\*\*\* + graphic\* + wheeled transport bag

Dimensions:

36" x 12" x 92"

#### contour.tv arch

Structure\*\* + graphic\* + wheeled transport bag