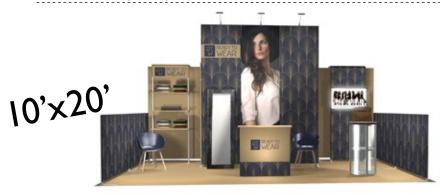

#### ct-exhibit-06

I contour.20'x8', 2 contour.5'x8', 2 contour.5'x4', I contour., I contour.shelf, I 3'x8' contour.storage corner (structures + graphics + feet) + frame connectors + I0 wheeled transport bags + I c.air2 pop-up counter + 3 LED lights