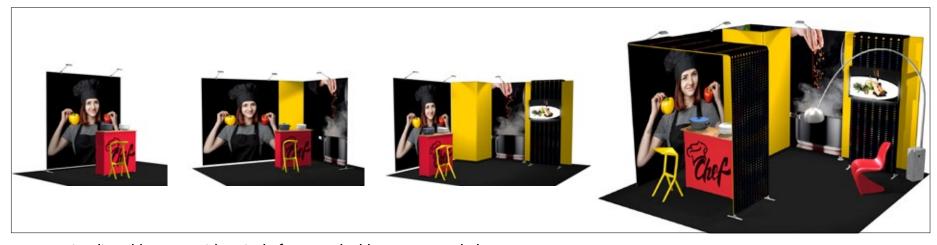

## contour. standard configurations

optional: LED light

10'×10'

ct-exhibit-o1

I contour.10'x8', I contour.5'x8', I contour.5'x4', I contour.TV arch (structures + graphics + feet) + frame connectors

- + 4 wheeled transport bags + I c.air2 pop-up counter
- + 3 LED lights

\*TV screen, furniture and printed carpet non included

10'×10'