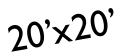

## contour. standard configurations

optional: LED light

10'×10'

ct-exhibit-o1

I contour.10'x8', I contour.5'x8', I contour.5'x4', I contour.TV arch (structures + graphics + feet) + frame connectors

- + 4 wheeled transport bags + I c.air2 pop-up counter
- + 3 LED lights