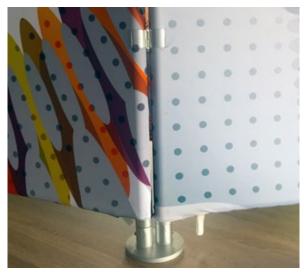

The tubes interlock with connectors, and a color-coding system is found on each frame for totally intuitive assembly.

The graphic slips over the frame easily like a sock and covers the frame completely for exceptional execution.

Tubes connect together with one click

The graphic slips over the frame...

...and closes with a zipper

Self set-up