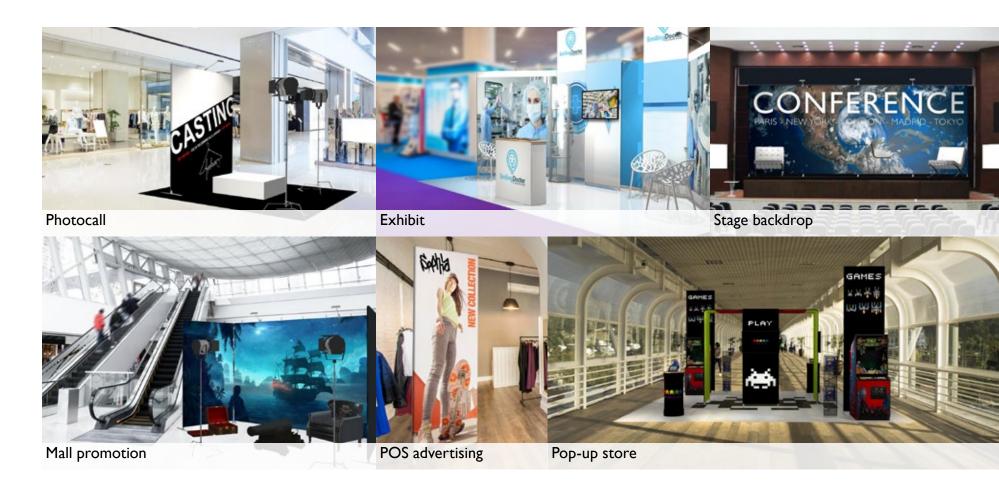

'x8', 2 contour.5'x4', I contour., I contour.shelf, I 3'x8' contour.storage corner (structures + graphics + feet) + frame connectors + I0 wheeled transport bags + I c.air2 pop-up counter + 3 LED lights

\*TV screen, furniture and printed carpet non included





#### ct-exhibit-08

I contour.8'x8', 2 contour.3'x8', 2 contour.3'x10', I contour.TV, 4 contour.5'x4' (structures + graphics + feet) + frame connectors + I0 wheeled transport bags + I c.air2 pop-up counter + 6 LED lights

\*TV screen, furniture and printed carpet non included

\*Hanging sign, TV screen, furniture and printed carpet non included



All of your ideas can come to life with **contour.**, allowing you to be unique and stand out from the crowd.

Mix and match elements to achieve a wide array of possible configurations.









## Receive your free personalized design and quote in just 5 days!