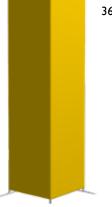

#### contour.tv

Structure\*\*\* + graphic\* + wheeled transport bag

Dimensions:

36" x 12" x 92"