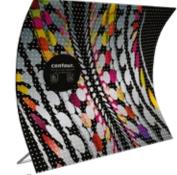

#### contour.wave 8'x8'

Structure + graphic\*\*
+ wheeled transport bag

Dimensions: 92" x 129"

#### contour.wave 10'x8'

Structure + graphic\*\*
+ wheeled transport bag