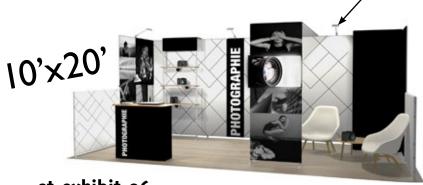

#### ct-exhibit-07

I contour.10'x8', 2 contour.5'x8', I contour.3'x8', 3 contour.3'x10', I contour.TV, I contour.shelf, 2 contour.10'x4' (structures + graphics + feet) + frame connectors + II wheeled transport bags + I c.air2 pop-up counter + 3 LED lights