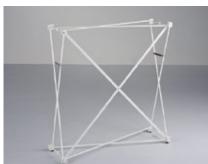

# 6 Set-up

**xperience.** is a pop-up aluminum structure with an additional grooved frame that holds your silicone edge graphics in place.

The pop-up is easy to set-up: less than 10 minutes for the 3x3 xperience!

Your graphic is dye-sub printed on fabric and perfectly adjusted to the structure, providing very high-quality rendering.

Full structure delivered in one bag

Pop-up frame

Mechanical connectors

Clip-on grooved channel bars