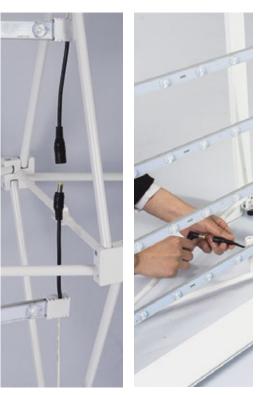

### Backlit backwalls

**xperience.** is also available in a backlit version, with a customized pop-up structure. Very quick and easy to set-up with LED curtains that hang inside the frame. Illuminating your entire graphic from within.

# **Experience.** backlit with LED curtain

**xperience.** is also available in a backlit version, with a customized pop-up structure.

Very quick and easy to set-up with LED curtains that hang inside the frame. Illuminating your entire graphic from within.