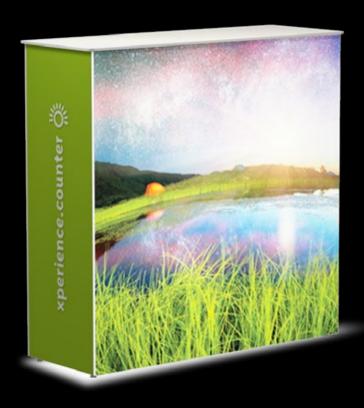

### Backlit backwalls

**xperience.** is also available in a backlit version, with a customized pop-up structure. Very quick and easy to set-up with LED curtains that hang inside the frame. Illuminating your entire graphic from within.

# **Experience.** backlit with LED curtain

**xperience.** is also available in a backlit version, with a customized pop-up structure.

Very quick and easy to set-up with LED curtains that hang inside the frame. Illuminating your entire graphic from within.