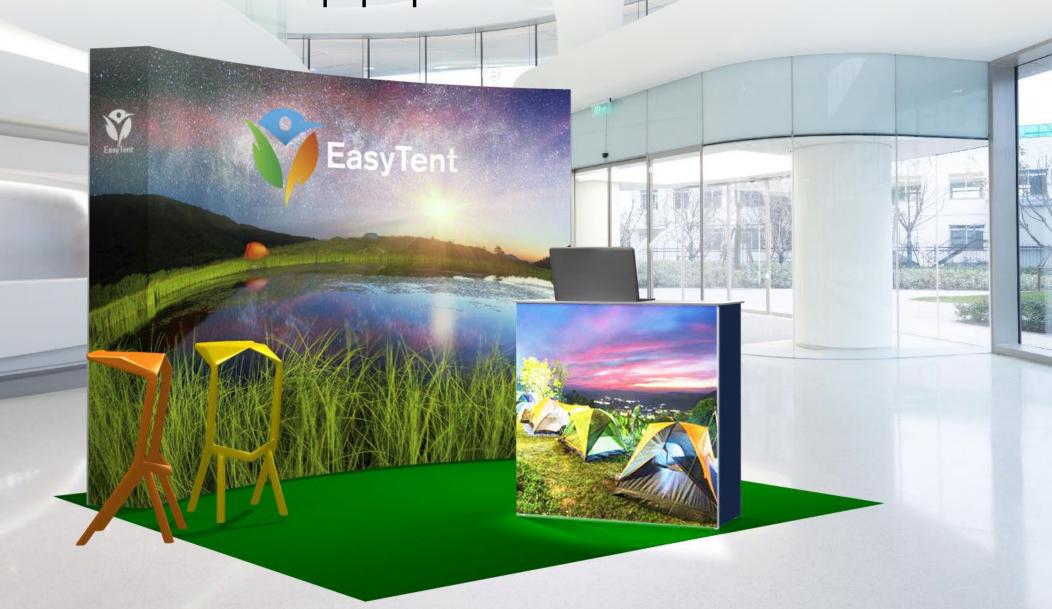

## 2 Connect frames and accessorize to create your exhibit

With the help of our connectors and accessories (LED spotlight, TV), you can create a modular exhibit display.

## xperience.exhibit

I xperience.straight (4x3)

- + I xperience.straight (3x3)
- + I xperience.counter
- + 3 L connectors
- + I TV stand ACS0I4-0I
- + 3 LED spotlights with connectors
- + 5 stabilizing feet

\*TV and furniture not included

Transport solution:

3 bags including 2 wheeled bags