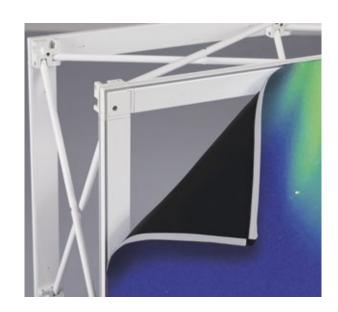

### Straight backwalls

The pop-up unfolds in seconds and the silicon edged graphics are then easily inserted into the grooved channel bars that clip to the edges of the structure.

The graphic is perfectly stretched and fastened.

# 6 Set-up

**xperience.** is a pop-up aluminum structure with an additional grooved frame that holds your silicone edge graphics in place.

The pop-up is easy to set-up: less than 10 minutes for the 3x3 xperience!

Your graphic is dye-sub printed on fabric and perfectly adjusted to the structure, providing very high-quality rendering.

Full structure delivered in one bag

Pop-up frame

Mechanical connectors

Clip-on grooved channel bars