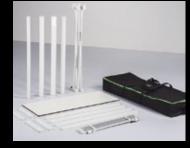

# 6 Set-up

**xperience.** is a pop-up aluminum structure with an additional grooved frame that holds your silicone edge graphics in place.

The pop-up is easy to set-up: less than 10 minutes for the 3x3 xperience!

Your graphic is dye-sub printed on fabric and perfectly adjusted to the structure, providing very high-quality rendering.

Full structure delivered in one bag

Pop-up frame

Mechanical connectors

Clip-on grooved channel bars