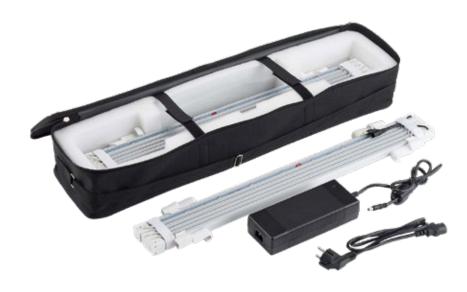

# 6 Set-up

**xperience.** is a pop-up aluminum structure with an additional grooved frame that holds your silicone edge graphics in place.

The pop-up is easy to set-up: less than 10 minutes for the 3x3 xperience!

Your graphic is dye-sub printed on fabric and perfectly adjusted to the structure, providing very high-quality rendering.

Full structure delivered in one bag

Pop-up frame

Mechanical connectors

Clip-on grooved channel bars