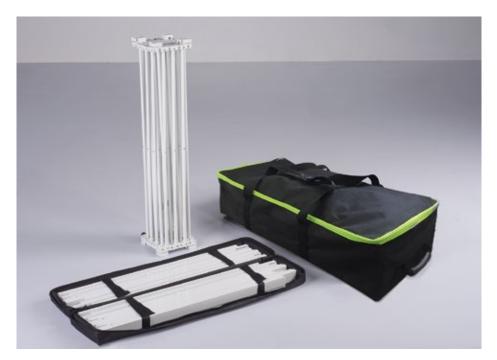

# 6 Set-up

**xperience.** is a pop-up aluminum structure with an additional grooved frame that holds your silicone edge graphics in place.

The pop-up is easy to set-up: less than 10 minutes for the 3x3 xperience!

Your graphic is dye-sub printed on fabric and perfectly adjusted to the structure, providing very high-quality rendering.

Full structure delivered in one bag

Pop-up frame

Mechanical connectors

Clip-on grooved channel bars

Stabilizing foot

For high traffic areas and frames with accessories.

Wheeled transport bag

For all structures except 1x3, 2x3, 1x4 and counters.