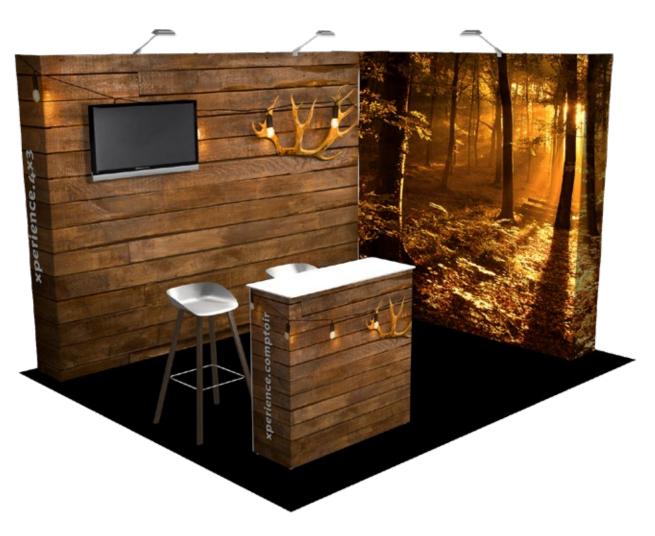

## 2 Connect frames and accessorize to create your exhibit

With the help of our connectors and accessories (LED spotlight, TV), you can create a modular exhibit display.

## xperience.exhibit

I xperience.straight (4x3)

- + I xperience.straight (3x3)
- + I xperience.counter
- + 3 L connectors
- + I TV stand ACS0I4-0I
- + 3 LED spotlights with connectors
- + 5 stabilizing feet

\*TV and furniture not included

Transport solution:

3 bags including 2 wheeled bags