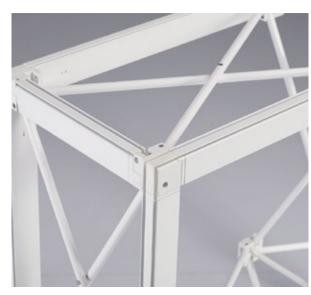

Your graphic is dye-sub printed on fabric and perfectly adjusted to the structure, providing very high-quality rendering.

Full structure delivered in one bag

Pop-up frame

Mechanical connectors

Clip-on grooved channel bars