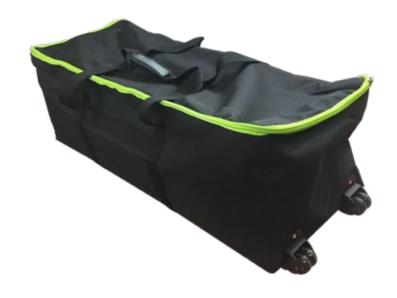

Stabilizing foot

For high traffic areas and frames with accessories.

Wheeled transport bag

For all structures except 1x3, 2x3, 1x4 and counters.