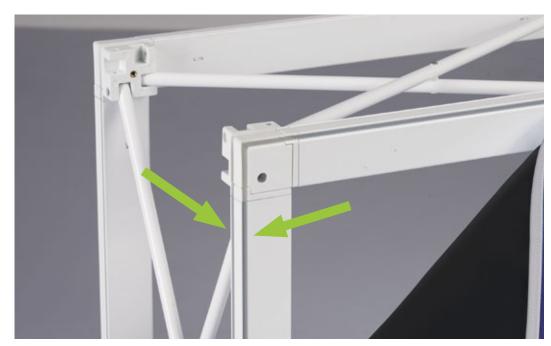

# 6 Set-up

**xperience.** is a pop-up aluminum structure with an additional grooved frame that holds your silicone edge graphics in place.

The pop-up is easy to set-up: less than 10 minutes for the 3x3 xperience!

Your graphic is dye-sub printed on fabric and perfectly adjusted to the structure, providing very high-quality rendering.

Full structure delivered in one bag

Pop-up frame

Mechanical connectors

Clip-on grooved channel bars