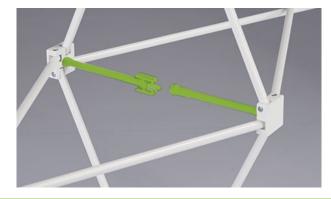

## 2 Connect frames and accessorize to create your exhibit

With the help of our connectors and accessories (LED spotlight, TV), you can create a modular exhibit display.

## xperience.exhibit

I xperience.straight (4x3)

- + I xperience.straight (3x3)
- + I xperience.counter
- + 3 L connectors
- + I TV stand ACS0I4-0I
- + 3 LED spotlights with connectors
- + 5 stabilizing feet