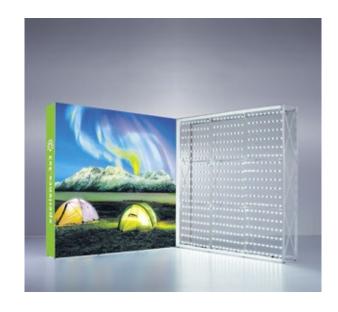

### Backlit backwalls

**xperience.** is also available in a backlit version, with a customized pop-up structure. Very quick and easy to set-up with LED curtains that hang inside the frame. Illuminating your entire graphic from within.

# **Experience.** backlit with LED curtain

**xperience.** is also available in a backlit version, with a customized pop-up structure.

Very quick and easy to set-up with LED curtains that hang inside the frame. Illuminating your entire graphic from within.