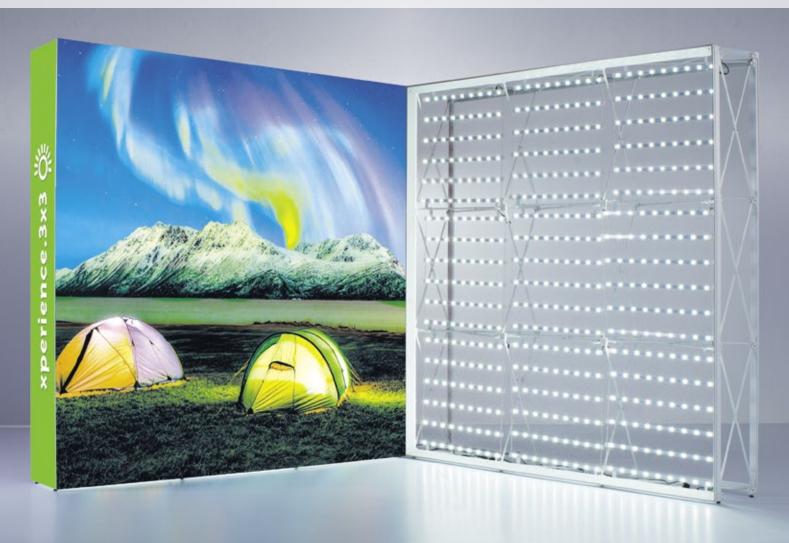

### Backlit backwalls

**xperience.** is also available in a backlit version, with a customized pop-up structure. Very quick and easy to set-up with LED curtains that hang inside the frame. Illuminating your entire graphic from within.

# **Experience.** backlit with LED curtain

**xperience.** is also available in a backlit version, with a customized pop-up structure.

Very quick and easy to set-up with LED curtains that hang inside the frame. Illuminating your entire graphic from within.

Available in 3 sizes: 8' (3x3) xperience.backlit, 10' (4x3) xperience.backlit and (4x4) xperience.backlit.