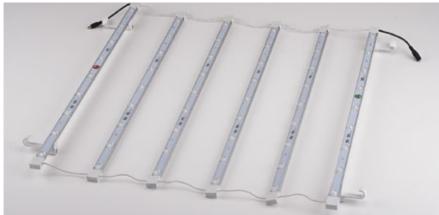

# **Experience.** backlit with LED curtain

**xperience.** is also available in a backlit version, with a customized pop-up structure.

Very quick and easy to set-up with LED curtains that hang inside the frame. Illuminating your entire graphic from within.

Available in 3 sizes: 8' (3x3) xperience.backlit, 10' (4x3) xperience.backlit and (4x4) xperience.backlit.

## xperience.backlit 8' (3x3)

Double-sided structure with 3 Ix3 LED curtains

- + front diffusing graphic
- + 2 opaque endcaps + wheeled bag

## xperience.backlit 10' (4x3)

Double-sided structure with 4 Ix3 LED curtains

- + front diffusing graphic
- + 2 opaque endcaps + wheeled bag

## xperience.backlit 4x4

Double-sided structure with 4 Ix4 LED curtains + front diffusing graphic + 2 opaque endcaps + white back opaque graphic + wheeled bag