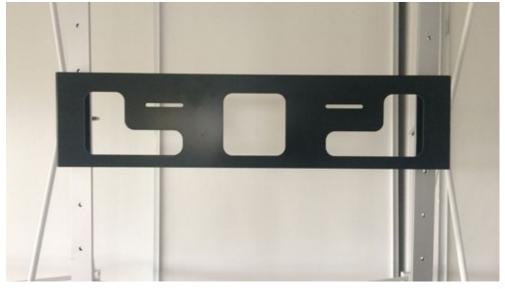

## Accessories

The LED spotlight is brighter than a halogen spotlight and much more energy-efficient!

Spotlight holder

LED spotlight

 $\ensuremath{\mathsf{TV}}$  monitor stand for  $\ensuremath{\mathbf{xperience}}.$  straight - Exclusive design

## xperience.exhibit

I xperience.straight (4x3)

- + I xperience.straight (3x3)
- + I xperience.counter
- + 3 L connectors
- + I TV stand ACS0I4-0I
- + 3 LED spotlights with connectors
- + 5 stabilizing feet