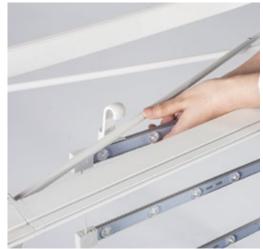

### Straight backwalls

The pop-up unfolds in seconds and the silicon edged graphics are then easily inserted into the grooved channel bars that clip to the edges of the structure.

The graphic is perfectly stretched and fastened.

# 6 Set-up

**xperience.** is a pop-up aluminum structure with an additional grooved frame that holds your silicone edge graphics in place.

The pop-up is easy to set-up: less than 10 minutes for the 3x3 xperience!