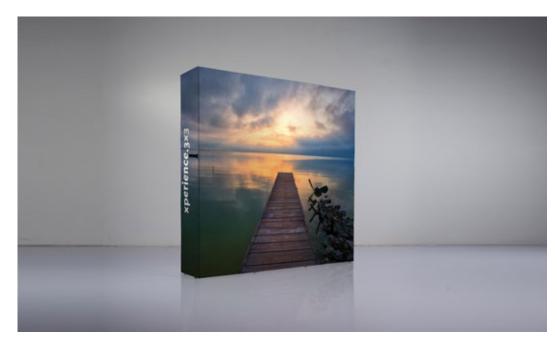

## xperience. the ease of a pop-up with the look of a custom exhibit

### Straight backwalls

The pop-up unfolds in seconds and the silicon edged graphics are then easily inserted into the grooved channel bars that clip to the edges of the structure.

The graphic is perfectly stretched and fastened.

# 6 Set-up

**xperience.** is a pop-up aluminum structure with an additional grooved frame that holds your silicone edge graphics in place.

The pop-up is easy to set-up: less than 10 minutes for the 3x3 xperience!

Your graphic is dye-sub printed on fabric and perfectly adjusted to the structure, providing very high-quality rendering.

Full structure delivered in one bag

Pop-up frame

Mechanical connectors

Clip-on grooved channel bars