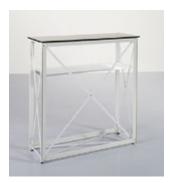

# **Experience.** counter

**xperience.counter**Single-sided structure with I shelf and I countertop + front graphic with 2 endcaps + transport bag

Dimensions: W 100 x D 34 x H 100 cm 39.5" W x 13" D x 39.5" H