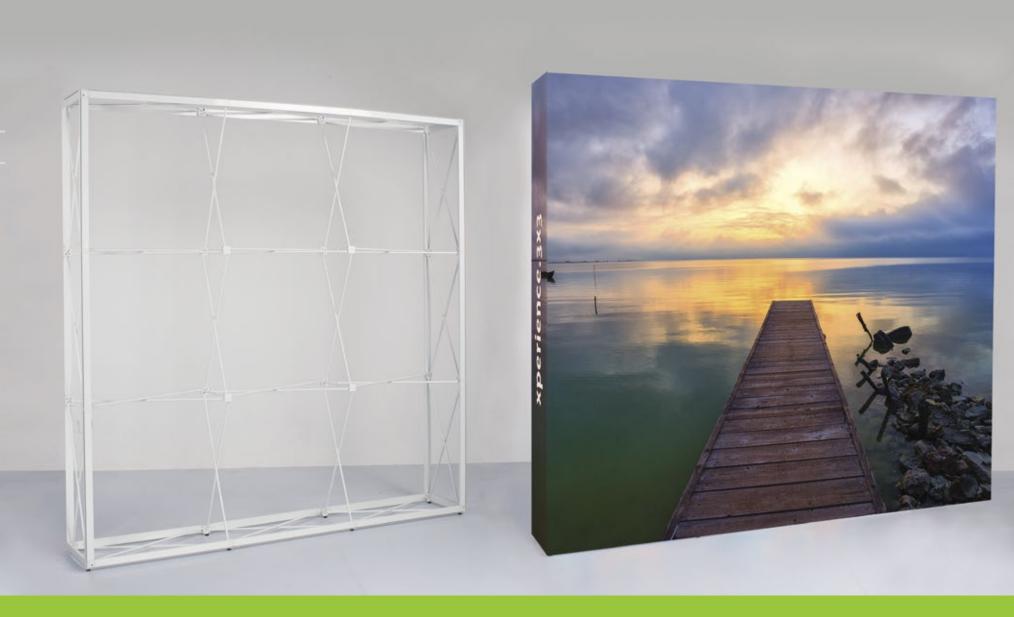

# 6 Set-up

**xperience.** is a pop-up aluminum structure with an additional grooved frame that holds your silicone edge graphics in place.

The pop-up is easy to set-up: less than 10 minutes for the 3x3 xperience!

Your graphic is dye-sub printed on fabric and perfectly adjusted to the structure, providing very high-quality rendering.

Full structure delivered in one bag

Pop-up frame

Mechanical connectors

Clip-on grooved channel bars