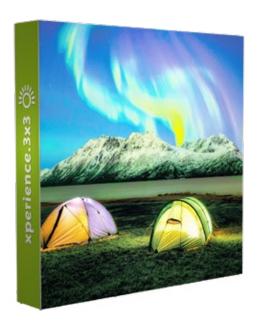

## xperience. straight

**xperience.2,5'** (Ix3) **xperience.5'** (2x3) W 77 x D 34 x H 224 cm W I50 x D 34 x H 224 cm 30.5" W x 13" D x 88" H

59.5" W x 13" D x 88" H

xperience.8' (3x3) W 224 x D 34 x H 224 cm 88" W x 13" D x 88" H