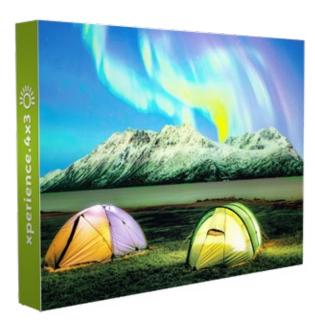

xperience.10' (4x3) W 297 x D 34 x H 224 cm 117" W x 13" D x 88" H

xperience.12' (5x3) W 370 x D 34 x H 224 cm 145" W x 13" D x 88" H

xperience.1x4 W 77 x D 34 x H 297 cm 30.5" W x I3" D x II7" H

xperience.4x4 W 297 x D 34 x H 297 cm 117" W x 13" D x 117" H