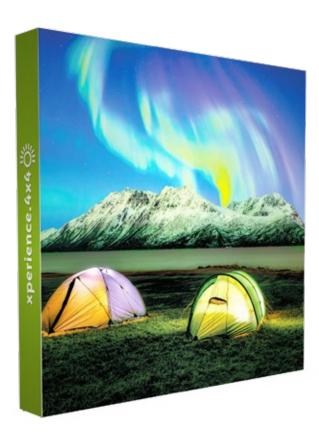

xperience.10' (4x3) W 297 x D 34 x H 224 cm 117" W x 13" D x 88" H

xperience.12' (5x3) W 370 x D 34 x H 224 cm 145" W x 13" D x 88" H

xperience.1x4 W 77 x D 34 x H 297 cm 30.5" W x I3" D x II7" H

xperience.4x4 W 297 x D 34 x H 297 cm 117" W x 13" D x 117" H

## xperience.backlit 4x4

Double-sided structure with 4 Ix4 LED curtains + front diffusing graphic + 2 opaque endcaps + white back opaque graphic + wheeled bag

### Dimensions:

W 2971 x D 400 x H 2971 mm 117" W x 15.75 " D x 117"H

xperience.backlit 10' (4x3) and xperience.backlit (4x4).

The structure is equipped with slanted corner bars specificially invented to not create shadows on the graphic.