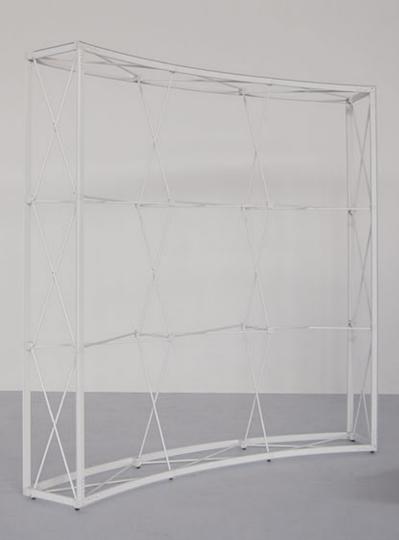

### Curved backwalls

**xperience.** is also available in a curved shape. Set-up is the same as the straight format, but with a curve that offers more design possibilities!