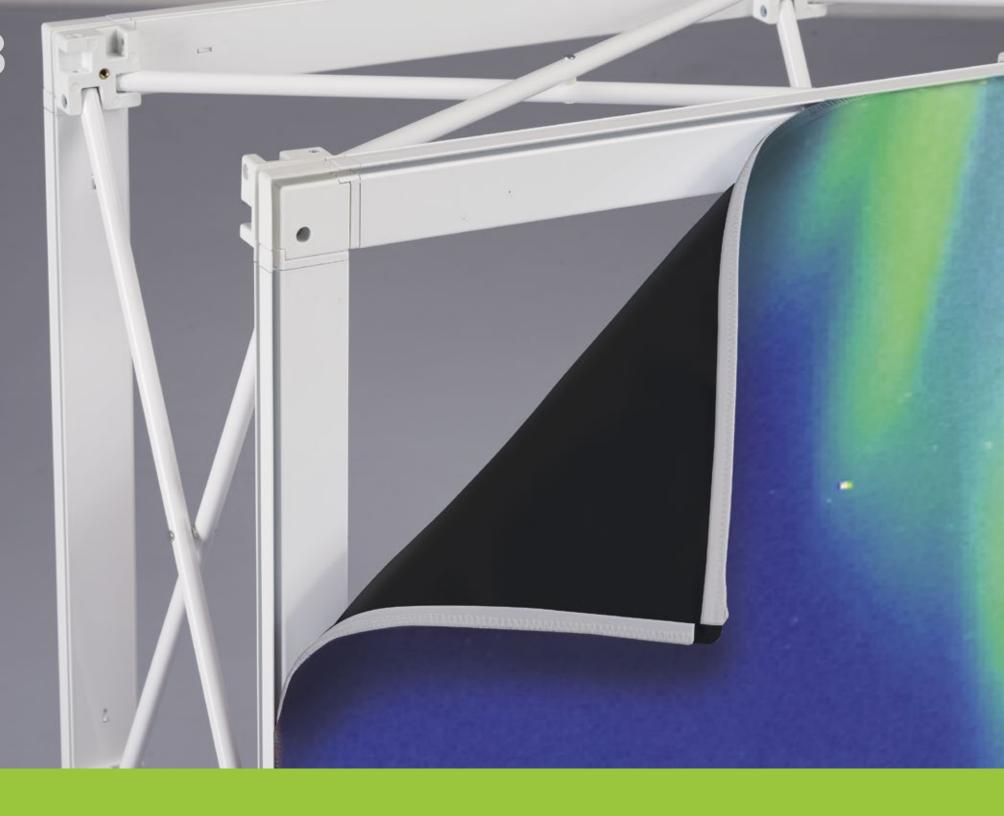

# 6 Set-up

**xperience.** is a pop-up aluminum structure with an additional grooved frame that holds your silicone edge graphics in place.

The pop-up is easy to set-up: less than 10 minutes for the 3x3 xperience!

Your graphic is dye-sub printed on fabric and perfectly adjusted to the structure, providing very high-quality rendering.

Full structure delivered in one bag

Pop-up frame

Mechanical connectors

Clip-on grooved channel bars

Double-groove on the same channel bar

Front + 2 endcap graphics