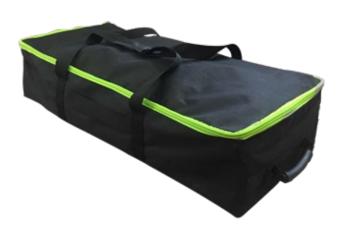

Stabilizing foot

For high traffic areas and frames with accessories.

Wheeled transport bag

For all structures except 1x3, 2x3, 1x4 and counters.