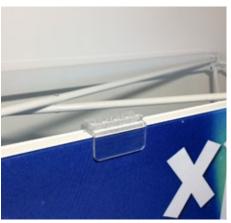

### Straight backwalls

The pop-up unfolds in seconds and the silicon edged graphics are then easily inserted into the grooved channel bars that clip to the edges of the structure.

The graphic is perfectly stretched and fastened.

# 6 Set-up

**xperience.** is a pop-up aluminum structure with an additional grooved frame that holds your silicone edge graphics in place.

The pop-up is easy to set-up: less than 10 minutes for the 3x3 xperience!

Your graphic is dye-sub printed on fabric and perfectly adjusted to the structure, providing very high-quality rendering.

Full structure delivered in one bag

Pop-up frame

Mechanical connectors

Clip-on grooved channel bars