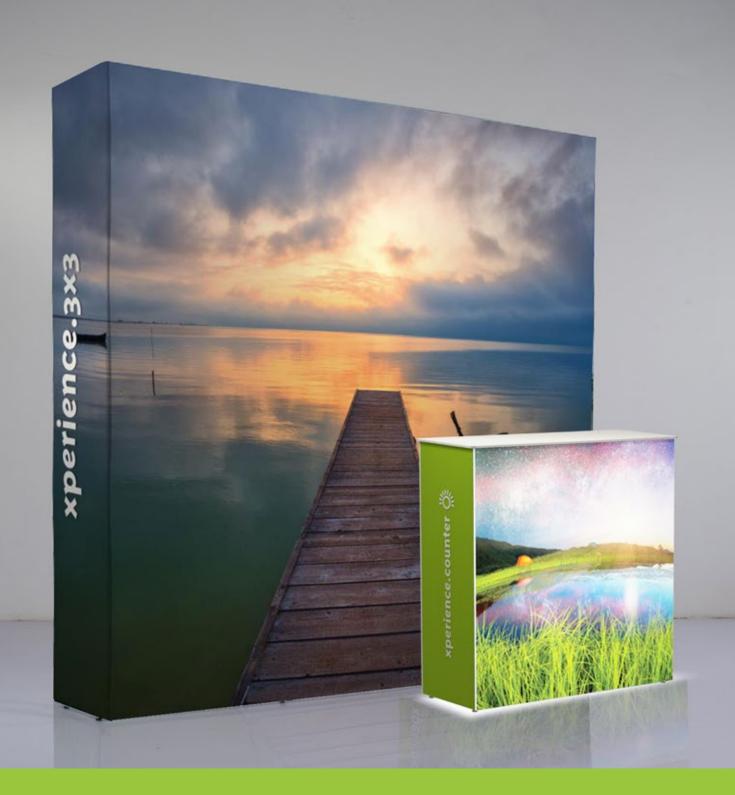

## xperience. the ease of a pop-up with the look of a custom exhibit

# **Experience.** counter

**xperience.counter**Single-sided structure with I shelf and I countertop + front graphic with 2 endcaps + transport bag

Dimensions: W 100 x D 34 x H 100 cm 39.5" W x 13" D x 39.5" H