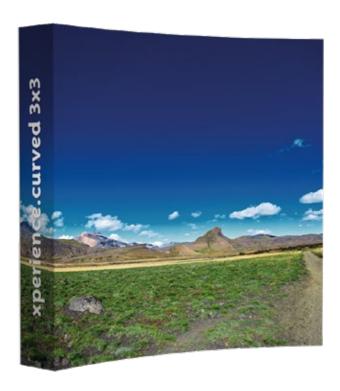

### Curved backwalls

**xperience.** is also available in a curved shape. Set-up is the same as the straight format, but with a curve that offers more design possibilities!

# 4 xperience. curved

**xperience.curved 8'** (3x3) W 232 x D 34 x H 224 cm 91" W x 14" D x 88" H

Floor space : W 232 x D 54 cm / 92" W x 22" D

**xperience.curved 10'** (4x3) W 300 x D 34 x H 224 cm II8" W x I4" D x 88" H