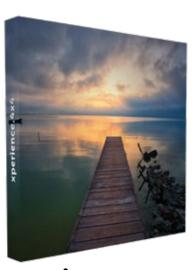

xperience.10' (4x3) W 297 x D 34 x H 224 cm 117" W x 13" D x 88" H

xperience.12' (5x3) W 370 x D 34 x H 224 cm 145" W x 13" D x 88" H

xperience.1x4 W 77 x D 34 x H 297 cm 30.5" W x I3" D x II7" H

xperience.4x4 W 297 x D 34 x H 297 cm 117" W x 13" D x 117" H