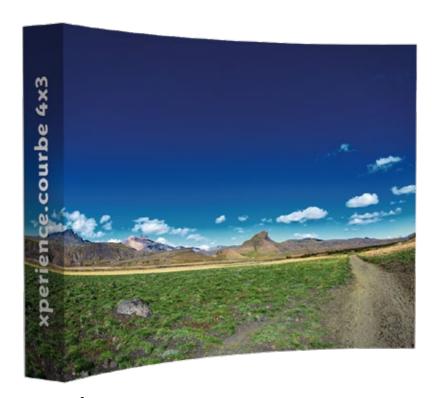

### Curved backwalls

**xperience.** is also available in a curved shape. Set-up is the same as the straight format, but with a curve that offers more design possibilities!

# 4 xperience. curved

**xperience.curved 8'** (3x3) W 232 x D 34 x H 224 cm 91" W x 14" D x 88" H

Floor space : W 232 x D 54 cm / 92" W x 22" D

**xperience.curved 10'** (4x3) W 300 x D 34 x H 224 cm II8" W x I4" D x 88" H

Floor space : W 300 x D 72 cm / II9" W x 29" D