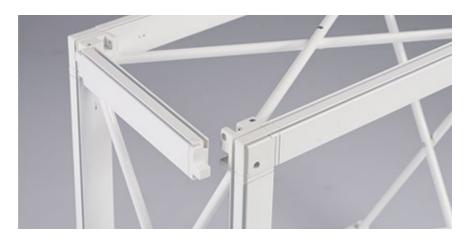

# 6 Set-up

**xperience.** is a pop-up aluminum structure with an additional grooved frame that holds your silicone edge graphics in place.

The pop-up is easy to set-up: less than 10 minutes for the 3x3 xperience!

Your graphic is dye-sub printed on fabric and perfectly adjusted to the structure, providing very high-quality rendering.

Full structure delivered in one bag

Pop-up frame

Mechanical connectors

Clip-on grooved channel bars