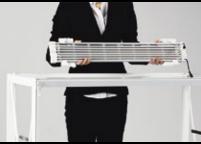

### Backlit backwalls

**xperience.** is also available in a backlit version, with a customized pop-up structure. Very quick and easy to set-up with LED curtains that hang inside the frame. Illuminating your entire graphic from within.

# **Experience.** backlit with LED curtain

**xperience.** is also available in a backlit version, with a customized pop-up structure.

Very quick and easy to set-up with LED curtains that hang inside the frame. Illuminating your entire graphic from within.