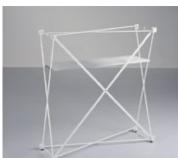

### Straight backwalls

The pop-up unfolds in seconds and the silicon edged graphics are then easily inserted into the grooved channel bars that clip to the edges of the structure.

The graphic is perfectly stretched and fastened.

# 6 Set-up

**xperience.** is a pop-up aluminum structure with an additional grooved frame that holds your silicone edge graphics in place.

The pop-up is easy to set-up: less than 10 minutes for the 3x3 xperience!