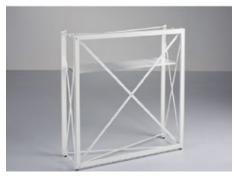

# **Experience.** counter

**xperience.counter**Single-sided structure with I shelf and I countertop + front graphic with 2 endcaps + transport bag

Dimensions: W 100 x D 34 x H 100 cm 39.5" W x 13" D x 39.5" H