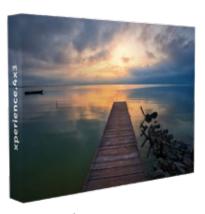

### Straight backwalls

The pop-up unfolds in seconds and the silicon edged graphics are then easily inserted into the grooved channel bars that clip to the edges of the structure.

The graphic is perfectly stretched and fastened.

# 6 Set-up

**xperience.** is a pop-up aluminum structure with an additional grooved frame that holds your silicone edge graphics in place.

The pop-up is easy to set-up: less than 10 minutes for the 3x3 xperience!