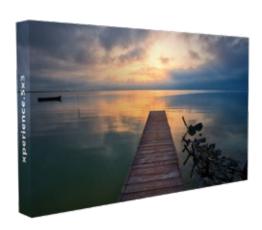

xperience.10' (4x3) W 297 x D 34 x H 224 cm 117" W x 13" D x 88" H

xperience.12' (5x3) W 370 x D 34 x H 224 cm 145" W x 13" D x 88" H

xperience.1x4 W 77 x D 34 x H 297 cm 30.5" W x I3" D x II7" H

xperience.4x4 W 297 x D 34 x H 297 cm 117" W x 13" D x 117" H