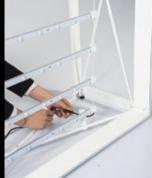

# 6 Set-up

**xperience.** is a pop-up aluminum structure with an additional grooved frame that holds your silicone edge graphics in place.

The pop-up is easy to set-up: less than 10 minutes for the 3x3 xperience!

Your graphic is dye-sub printed on fabric and perfectly adjusted to the structure, providing very high-quality rendering.

Full structure delivered in one bag

Pop-up frame

Mechanical connectors

Clip-on grooved channel bars