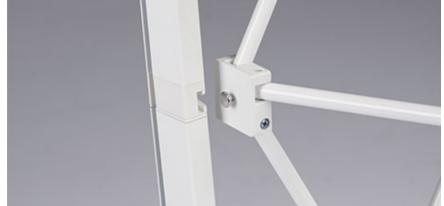

## 2 Connect frames and accessorize to create your exhibit

With the help of our connectors and accessories (LED spotlight, TV), you can create a modular exhibit display.

## xperience.exhibit

I xperience.straight (4x3)

- + I xperience.straight (3x3)
- + I xperience.counter
- + 3 L connectors
- + I TV stand ACS0I4-0I
- + 3 LED spotlights with connectors
- + 5 stabilizing feet