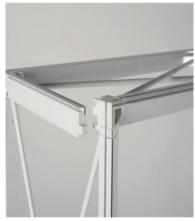

Your graphic is dye-sub printed on fabric and perfectly adjusted to the structure, providing very high-quality rendering.

Full structure delivered in one bag

Pop-up frame

Mechanical connectors

Clip-on grooved channel bars

## 2 Connect frames and accessorize to create your exhibit

With the help of our connectors and accessories (LED spotlight, TV), you can create a modular exhibit display.