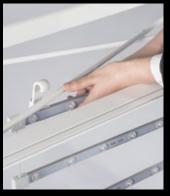

# 6 Set-up

**xperience.** is a pop-up aluminum structure with an additional grooved frame that holds your silicone edge graphics in place.

The pop-up is easy to set-up: less than 10 minutes for the 3x3 xperience!

Your graphic is dye-sub printed on fabric and perfectly adjusted to the structure, providing very high-quality rendering.

Full structure delivered in one bag

Pop-up frame

Mechanical connectors

Clip-on grooved channel bars

Double-groove on the same channel bar

Front + 2 endcap graphics