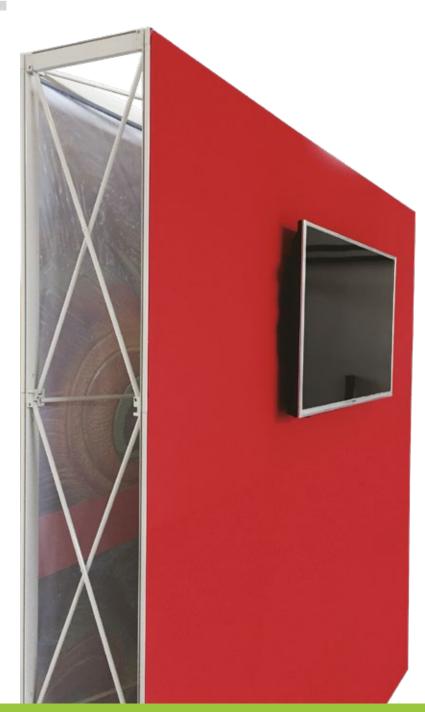

## Accessories

The LED spotlight is brighter than a halogen spotlight and much more energy-efficient!

Spotlight holder

LED spotlight

 $\ensuremath{\mathsf{TV}}$  monitor stand for  $\ensuremath{\mathbf{xperience}}.$  straight - Exclusive design

## 2 Connect frames and accessorize to create your exhibit

With the help of our connectors and accessories (LED spotlight, TV), you can create a modular exhibit display.

## xperience.exhibit

I xperience.straight (4x3)

- + I xperience.straight (3x3)
- + I xperience.counter
- + 3 L connectors
- + I TV stand ACS0I4-0I
- + 3 LED spotlights with connectors
- + 5 stabilizing feet