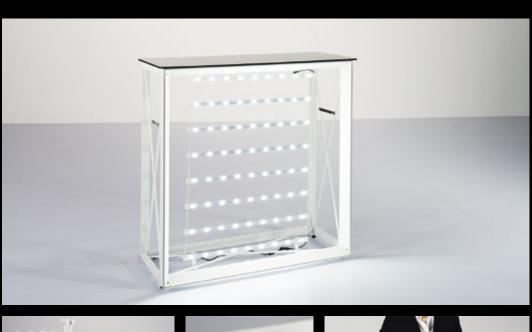

# 7 xperience. backlit counter with LED curtain

## **xperience.backlit counter**Double-sided structure with I countertop

and I IxI LED curtain + front diffusing graphic

- + 2 opaque endcaps graphics
- + transport bag

Dimensions: W 100 x D 40 x H 100 cm 39.5" W x 16" D x 39.5" H

# **Experience.** backlit with LED curtain

**xperience.** is also available in a backlit version, with a customized pop-up structure.

Very quick and easy to set-up with LED curtains that hang inside the frame. Illuminating your entire graphic from within.