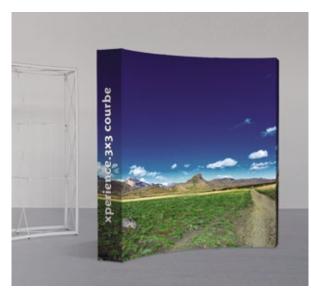

### Curved backwalls

**xperience.** is also available in a curved shape. Set-up is the same as the straight format, but with a curve that offers more design possibilities!

# 4 xperience. curved

**xperience.curved 8'** (3x3) W 232 x D 34 x H 224 cm 91" W x 14" D x 88" H

Floor space : W 232 x D 54 cm / 92" W x 22" D

**xperience.curved 10'** (4x3) W 300 x D 34 x H 224 cm II8" W x I4" D x 88" H