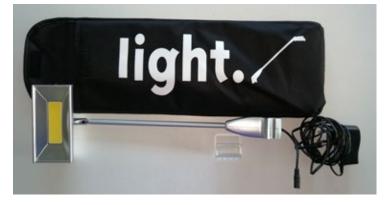

## Accessories

The LED spotlight is brighter than a halogen spotlight and much more energy-efficient!

Spotlight holder

LED spotlight

 $\ensuremath{\mathsf{TV}}$  monitor stand for  $\ensuremath{\mathbf{xperience}}.$  straight - Exclusive design