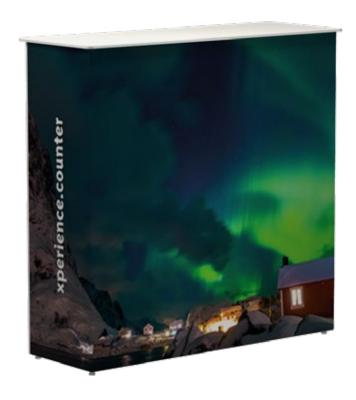

# **Experience.** counter

**xperience.counter**Single-sided structure with I shelf and I countertop + front graphic with 2 endcaps + transport bag

Dimensions: W 100 x D 34 x H 100 cm 39.5" W x 13" D x 39.5" H