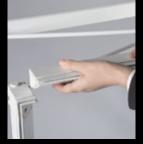

### Straight backwalls

The pop-up unfolds in seconds and the silicon edged graphics are then easily inserted into the grooved channel bars that clip to the edges of the structure.

The graphic is perfectly stretched and fastened.

Your graphic is dye-sub printed on fabric and perfectly adjusted to the structure, providing very high-quality rendering.

Full structure delivered in one bag

Pop-up frame

Mechanical connectors

Clip-on grooved channel bars

Double-groove on the same channel bar

Front + 2 endcap graphics