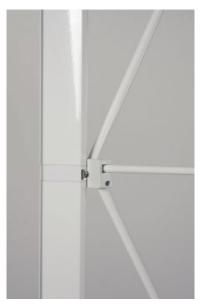

# 6 Set-up

**xperience.** is a pop-up aluminum structure with an additional grooved frame that holds your silicone edge graphics in place.

The pop-up is easy to set-up: less than 10 minutes for the 3x3 xperience!

Your graphic is dye-sub printed on fabric and perfectly adjusted to the structure, providing very high-quality rendering.

Full structure delivered in one bag

Pop-up frame

Mechanical connectors

Clip-on grooved channel bars