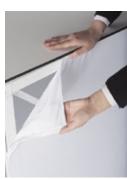

### Straight backwalls

The pop-up unfolds in seconds and the silicon edged graphics are then easily inserted into the grooved channel bars that clip to the edges of the structure.

The graphic is perfectly stretched and fastened.

# 6 Set-up

**xperience.** is a pop-up aluminum structure with an additional grooved frame that holds your silicone edge graphics in place.

The pop-up is easy to set-up: less than 10 minutes for the 3x3 xperience!

Your graphic is dye-sub printed on fabric and perfectly adjusted to the structure, providing very high-quality rendering.

Full structure delivered in one bag

Pop-up frame

Mechanical connectors

Clip-on grooved channel bars