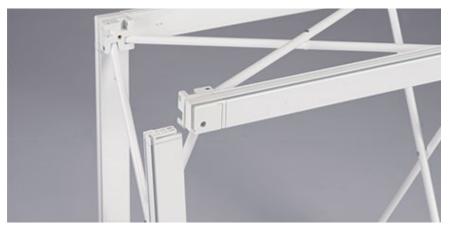

# 6 Set-up

**xperience.** is a pop-up aluminum structure with an additional grooved frame that holds your silicone edge graphics in place.

The pop-up is easy to set-up: less than 10 minutes for the 3x3 xperience!

Your graphic is dye-sub printed on fabric and perfectly adjusted to the structure, providing very high-quality rendering.

Full structure delivered in one bag

Pop-up frame

Mechanical connectors

Clip-on grooved channel bars