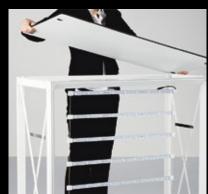

### Straight backwalls

The pop-up unfolds in seconds and the silicon edged graphics are then easily inserted into the grooved channel bars that clip to the edges of the structure.

The graphic is perfectly stretched and fastened.

# 6 Set-up

**xperience.** is a pop-up aluminum structure with an additional grooved frame that holds your silicone edge graphics in place.

The pop-up is easy to set-up: less than 10 minutes for the 3x3 xperience!