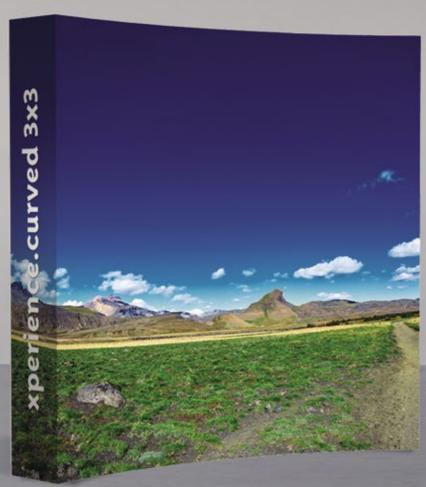

### Curved backwalls

**xperience.** is also available in a curved shape. Set-up is the same as the straight format, but with a curve that offers more design possibilities!

# 4 xperience. curved

**xperience.curved 8'** (3x3) W 232 x D 34 x H 224 cm 91" W x 14" D x 88" H

Floor space : W 232 x D 54 cm / 92" W x 22" D

**xperience.curved 10'** (4x3) W 300 x D 34 x H 224 cm II8" W x I4" D x 88" H