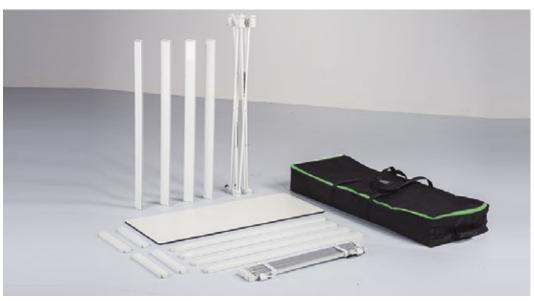

# 6 Set-up

**xperience.** is a pop-up aluminum structure with an additional grooved frame that holds your silicone edge graphics in place.

The pop-up is easy to set-up: less than 10 minutes for the 3x3 xperience!

Your graphic is dye-sub printed on fabric and perfectly adjusted to the structure, providing very high-quality rendering.

Full structure delivered in one bag

Pop-up frame

Mechanical connectors

Clip-on grooved channel bars