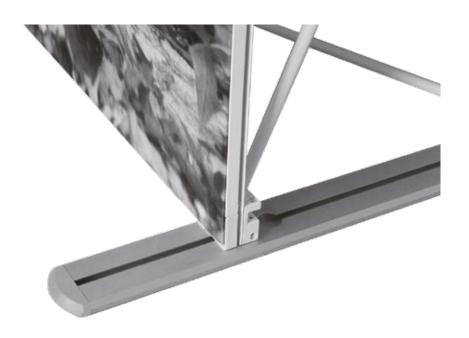

### Straight backwalls

The pop-up unfolds in seconds and the silicon edged graphics are then easily inserted into the grooved channel bars that clip to the edges of the structure.

The graphic is perfectly stretched and fastened.

# 6 Set-up

**xperience.** is a pop-up aluminum structure with an additional grooved frame that holds your silicone edge graphics in place.

The pop-up is easy to set-up: less than 10 minutes for the 3x3 xperience!

Your graphic is dye-sub printed on fabric and perfectly adjusted to the structure, providing very high-quality rendering.

Full structure delivered in one bag

Pop-up frame

Mechanical connectors

Clip-on grooved channel bars